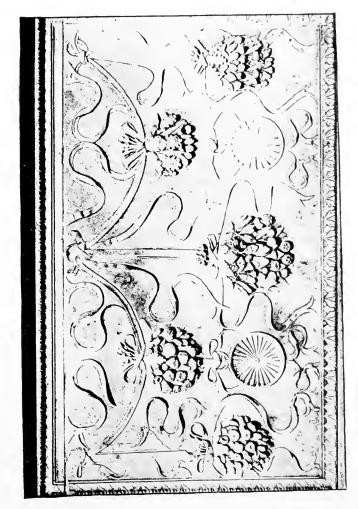

PLATE 8.

PLATE 9.

TO VAY ON A CHIEF

CORNICE IN THE HALL OF THE 200. PALAZZO VECCHIO, FLORENCE

PLATE 10.

The state of the s

FROM PULPIT IN THE CHURCH OF SANTA CROCE, FLORE...CE

PLATE 11.